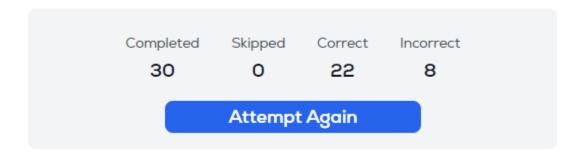

Quiz 1: four of them were correct but marked as incorrect on this

Mark: 22+4: 26

Quiz 2: four of them were correct but marked as incorrect on this

Mark: 22+4: 26

Quiz 3: Six of them were correct but marked as incorrect on this