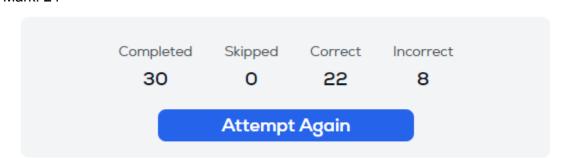

Quiz 1: four of them were correct but marked as incorrect on this

Mark: 22+4: 26

Quiz 2: four of them were correct but marked as incorrect on this

Mark: 22+4: 26

Quiz 3: Six of them were correct but marked as incorrect on this