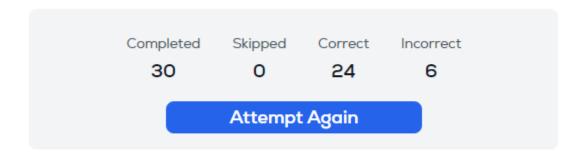

Quiz 5: two of them were marked as wrong incorrectly Mark: 24

Quiz 6: four of them were marked as wrong incorrectly Mark: 28

Completed Skipped Correct Incorrect
29 1 24 5

Attempt Again

Quiz 7: one of them were marked as wrong incorrectly Mark: 21

Quiz 8: five of them were marked as wrong incorrectly

Mark: 23

Quiz 9: five of them were marked as wrong incorrectly

Mark: 29

Quiz 10: five of them were marked as wrong incorrectly

Mark: 26

**Total: 300** 

Correct: 256 (85.33%)