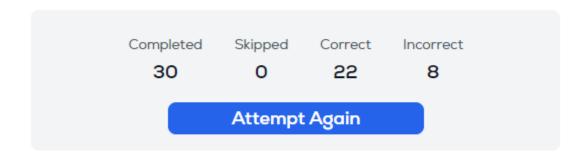

Quiz 1: four of them were correct but marked as incorrect on this

Mark: 22+4: 26

Quiz 2: four of them were correct but marked as incorrect on this

Mark: 22+4: 26

Quiz 3: Six of them were correct but marked as incorrect on this