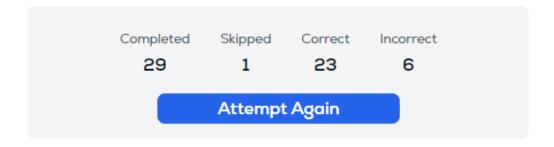

Quiz 5: two of them were marked as wrong incorrectly Mark: 24

Quiz 6: four of them were marked as wrong incorrectly Mark: 28

Completed Skipped Correct Incorrect
29 1 24 5

Attempt Again

Quiz 7: one of them were marked as wrong incorrectly Mark: 21