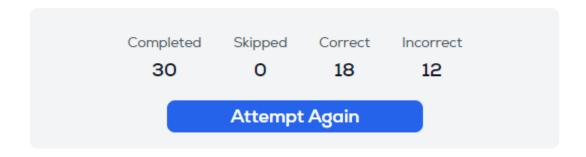

Quiz 5: two of them were marked as wrong incorrectly Mark: 24

Quiz 6: four of them were marked as wrong incorrectly Mark: 28

Completed Skipped Correct Incorrect
29 1 24 5

Attempt Again

Quiz 7: one of them were marked as wrong incorrectly Mark: 21

Quiz 8: five of them were marked as wrong incorrectly

Mark: 23

Quiz 9: five of them were marked as wrong incorrectly

Mark: 29

Quiz 10: five of them were marked as wrong incorrectly

Mark: 26

**Total: 300** 

Correct: 256 (85.33%)