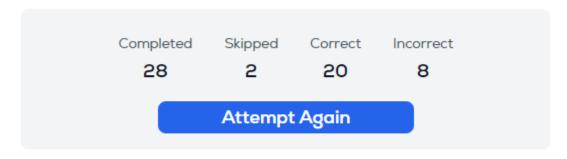

Quiz 1: four of them were correct but marked as incorrect on this

Mark: 22+4: 26

Quiz 2: four of them were correct but marked as incorrect on this

Mark: 22+4: 26

Quiz 3: Six of them were correct but marked as incorrect on this

Mark: 23+6: 29

Quiz 4: Mark: 24

| Completed 28 | Skipped<br><b>2</b> | Correct<br>24 | Incorrect 4 |  |
|--------------|---------------------|---------------|-------------|--|
|              | Attempt             | Again         |             |  |