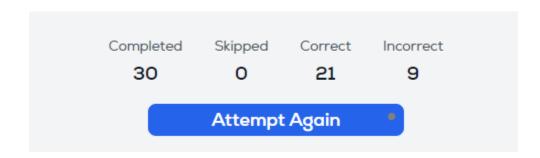

Quiz 5: two of them were marked as wrong incorrectly Mark: 24

Quiz 6: four of them were marked as wrong incorrectly Mark: 28

Completed Skipped Correct Incorrect
29 1 24 5

Attempt Again

Quiz 7: one of them were marked as wrong incorrectly Mark: 21

Quiz 8: five of them were marked as wrong incorrectly

Mark: 23

Quiz 9: five of them were marked as wrong incorrectly

Mark: 29

Quiz 10: five of them were marked as wrong incorrectly

Mark: 26

**Total: 300** 

Correct: 256 (85.33%)